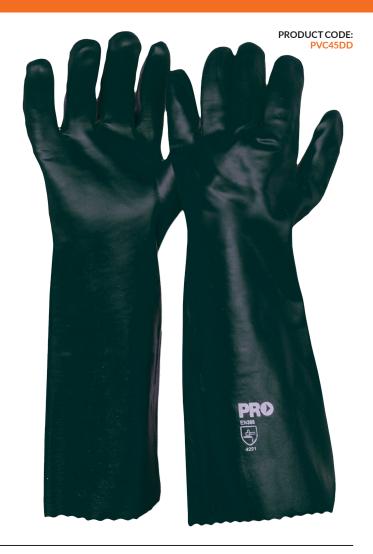

# **GREEN HEAVY DUTY PVC DOUBLE DIPPED GLOVES**

PRODUCT DATA SHEET: PVC27DD / PVC45DD

PRODUCT CODE:

### FEATURES AND BENEFITS

- Resistant to oil and grease.
- Jersey lined for comfort, sweat absorption and easy on/off.
- Open cuff offers quick release when required.
- Double dipped with sand finish for improved grip and increased resistance to oil and grease.
- 45cm length option for hand and forearm protection (PVC45DD).

## **PRODUCT DETAILS**

Material Liner:Jersey LinedDip:Double Dip PVCLength:27cm and 45cm options

Cuff Type: Gauntlet Colour: Green

Sizes: One size fits all