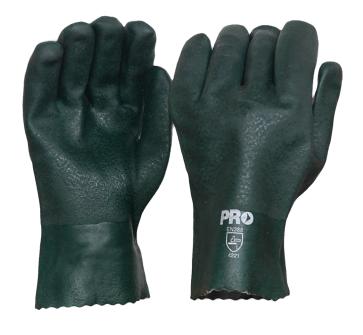

# **GREEN HEAVY DUTY PVC DOUBLE DIPPED GLOVES**

PRODUCT DATA SHEET: PVC27DD / PVC45DD

PRODUCT CODE:

### FEATURES AND BENEFITS

- Resistant to oil and grease.
- Jersey lined for comfort, sweat absorption and easy on/off.
- Open cuff offers quick release when required.
- Double dipped with sand finish for improved grip and increased resistance to oil and grease.
- 45cm length option for hand and forearm protection (PVC45DD).

## **PRODUCT DETAILS**

Material Liner:Jersey LinedDip:Double Dip PVCLength:27cm and 45cm options

Cuff Type: Gauntlet Colour: Green

Sizes: One size fits all